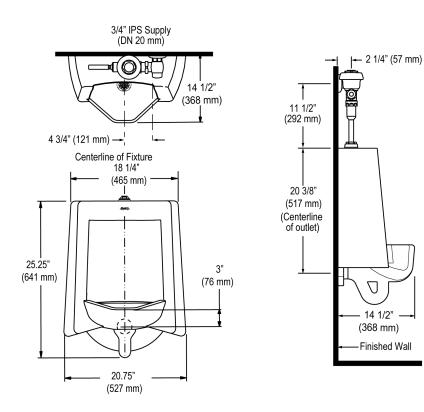

## DETAILS

- Flush Volume: 0.5 gpf (1.9 Lpf)
- Nominal Dimensions: 14 ½" × 20 ¾" × 25 ¼" (368 × 527 × 641mm)

## NOTES

All information contained within this document subject to change without notice.

Sloan 10500 Seymour Ave, Franklin Park, IL 60131 Phone: 800.982.5839 • Fax: 800.447.8329 • sloan.com

**ROUGH-IN** 